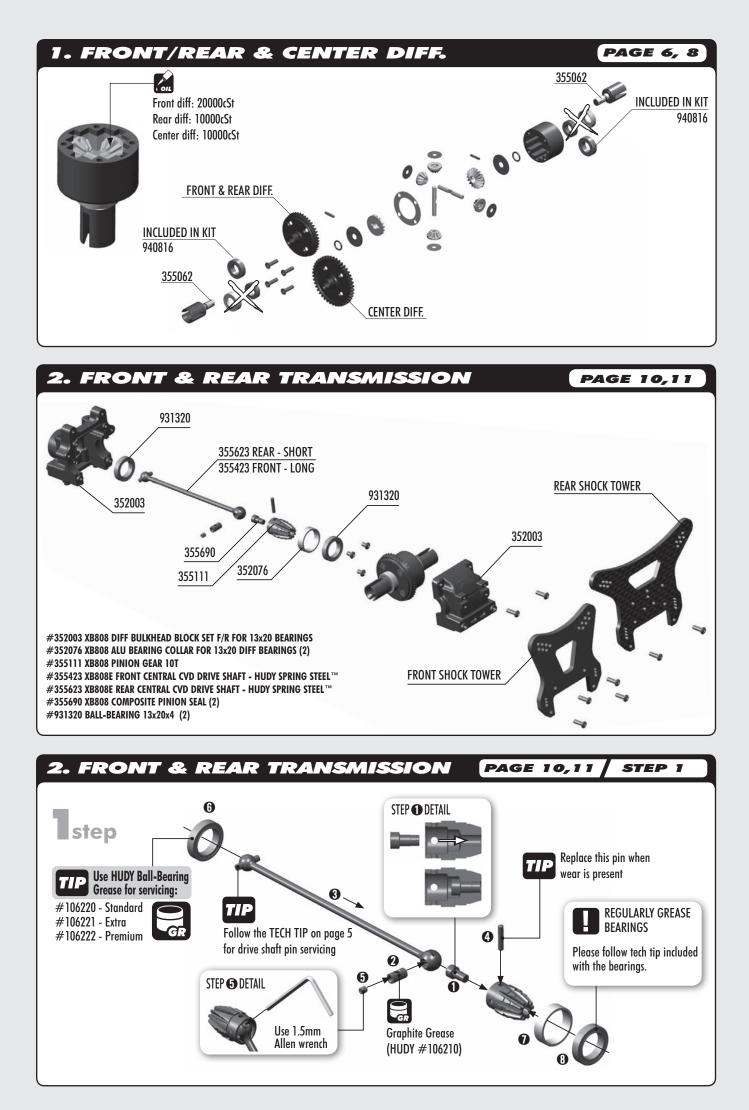

ary Instruction Sheet along with the standard XB808 instruction manual included in the kit. This Supplementary Sheet highlights and explains new updated steps and you should refer to them while building your XB808E kit. Each step in this Supplementary Sheet indicates the section to which the updated step refers.

#### New and Improved Parts

All of these parts are new or updated from the previous versions. Each of these parts feature their corresponding part number which can be used to re-order the parts. You can also refer to the complete exploded views.

Please note that this kit does not include an air filter oil and a turnbuckle tool. We recommend that you purchase the #181030 - 3mm, #181040 - 4mm and #181050 - 5mm HUDY Turnbuckle Tool.

XRAY is not responsible for any typo errors.













### 8. CENTER DIFFERENTIAL



NEW STEP



# 8. CENTER DIFFERENTIAL







### 8. CENTER DIFFERENTIAL

NEW STEP



### 9. FUEL TANK & ENGINE

PAGE 26-27

Do not follow the original manual, this section refers to nitro engine installation.











## 10. RADIO CASE

NEW STEP