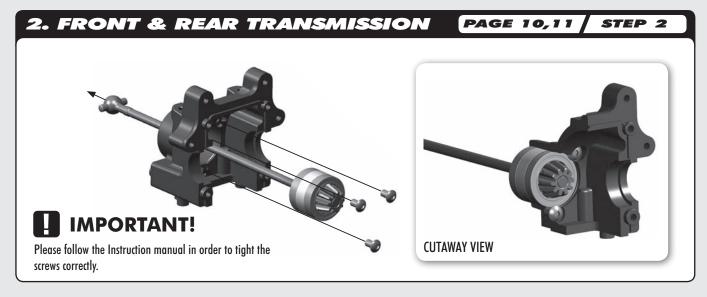

y Instruction Sheet along with the standard XB808 instruction manual included in the kit. This Supplementary Sheet highlights and explains new updated steps and you should refer to them while building your XB808E kit. Each step in this Supplementary Sheet indicates the section to which the updated step refers.

#### New and Improved Parts

All of these parts are new or updated from the previous versions. Each of these parts feature their corresponding part number which can be used to re-order the parts. You can also refer to the complete exploded views.

Please note that this kit does not include an air filter oil and a turnbuckle tool. We recommend that you purchase the #181030 - 3mm, #181040 - 4mm and #181050 - 5mm HUDY Turnbuckle Tool.

XRAY is not responsible for any typo errors.













### 8. CENTER DIFFERENTIAL



NEW STEP



# 8. CENTER DIFFERENTIAL







### 8. CENTER DIFFERENTIAL

NEW STEP



### 9. FUEL TANK & ENGINE

PAGE 26-27

Do not follow the original manual, this section refers to nitro engine installation.











## 10. RADIO CASE

NEW STEP