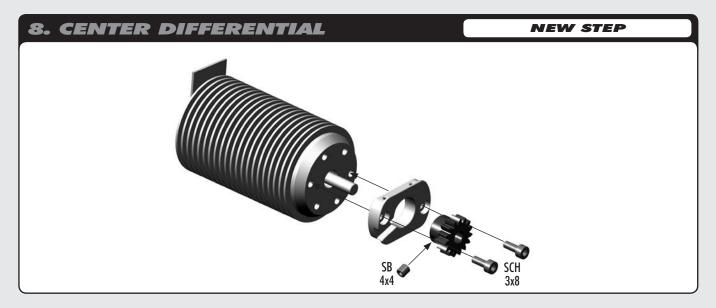

in the kit. This Supplementary Sheet highlights and explains new updated steps and you should refer to them while building your XB808E kit. Each step in this Supplementary Sheet indicates the section to which the updated step refers.

#### New and Improved Parts

All of these parts are new or updated from the previous versions. Each of these parts feature their corresponding part number which can be used to re-order the parts. You can also refer to the complete exploded views.

Please note that this kit does not include an air filter oil and a turnbuckle tool. We recommend that you purchase the #181030 - 3mm, #181040 - 4mm and #181050 - 5mm HUDY Turnbuckle Tool.

XRAY is not responsible for any typo errors.













### 8. CENTER DIFFERENTIAL



NEW STEP



# 8. CENTER DIFFERENTIAL







### 8. CENTER DIFFERENTIAL

NEW STEP



### 9. FUEL TANK & ENGINE

PAGE 26-27

Do not follow the original manual, this section refers to nitro engine installation.











## 10. RADIO CASE

NEW STEP