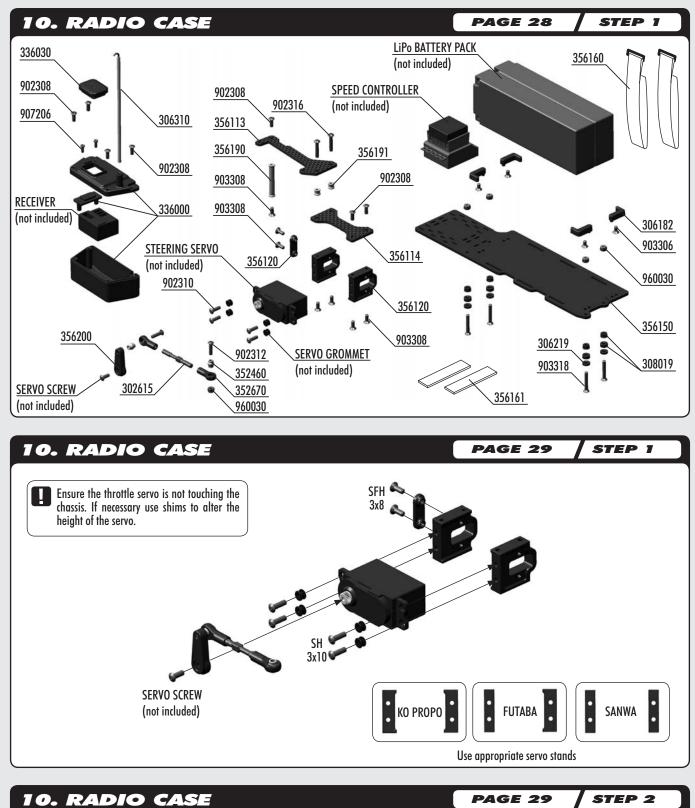

ry Sheet indicates the section to which the updated step refers.

#### New and Improved Parts

All of these parts are new or updated from the previous versions. Each of these parts feature their corresponding part number which can be used to re-order the parts. You can also refer to the complete exploded views.

Please note that this kit does not include an air filter oil and a turnbuckle tool. We recommend that you purchase the #181030 - 3mm, #181040 - 4mm and #181050 - 5mm HUDY Turnbuckle Tool.

XRAY is not responsible for any typo errors.













### 8. CENTER DIFFERENTIAL



NEW STEP



# 8. CENTER DIFFERENTIAL







### 8. CENTER DIFFERENTIAL

NEW STEP



### 9. FUEL TANK & ENGINE

PAGE 26-27

Do not follow the original manual, this section refers to nitro engine installation.











## 10. RADIO CASE

NEW STEP