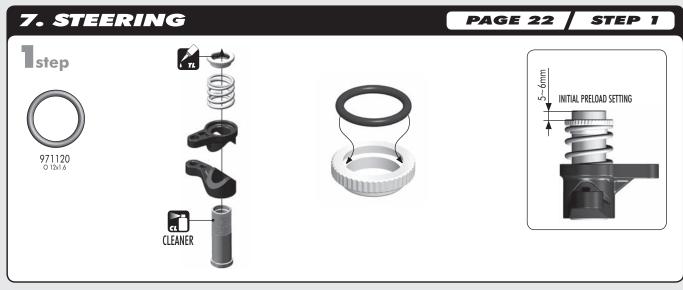

Instruction Sheet along with the standard XB808 instruction manual included in the kit. This Supplementary Sheet highlights and explains new updated steps and you should refer to them while building your XB808E kit. Each step in this Supplementary Sheet indicates the section to which the updated step refers.

#### New and Improved Parts

All of these parts are new or updated from the previous versions. Each of these parts feature their corresponding part number which can be used to re-order the parts. You can also refer to the complete exploded views.

Please note that this kit does not include an air filter oil and a turnbuckle tool. We recommend that you purchase the #181030 - 3mm, #181040 - 4mm and #181050 - 5mm HUDY Turnbuckle Tool.

XRAY is not responsible for any typo errors.













### 8. CENTER DIFFERENTIAL



NEW STEP



# 8. CENTER DIFFERENTIAL







### 8. CENTER DIFFERENTIAL

NEW STEP



### 9. FUEL TANK & ENGINE

PAGE 26-27

Do not follow the original manual, this section refers to nitro engine installation.











## 10. RADIO CASE

NEW STEP