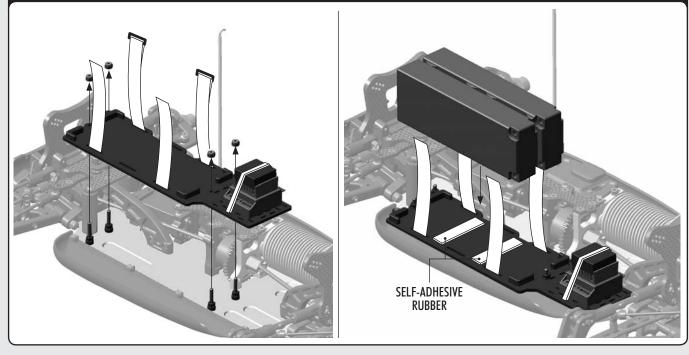

the updated step refers.

#### New and Improved Parts

All of these parts are new or updated from the previous versions. Each of these parts feature their corresponding part number which can be used to re-order the parts. You can also refer to the complete exploded views.

Please note that this kit does not include an air filter oil and a turnbuckle tool. We recommend that you purchase the #181030 - 3mm, #181040 - 4mm and #181050 - 5mm HUDY Turnbuckle Tool.

XRAY is not responsible for any typo errors.













### 8. CENTER DIFFERENTIAL



NEW STEP



# 8. CENTER DIFFERENTIAL







### 8. CENTER DIFFERENTIAL

NEW STEP



### 9. FUEL TANK & ENGINE

PAGE 26-27

Do not follow the original manual, this section refers to nitro engine installation.











## 10. RADIO CASE

NEW STEP