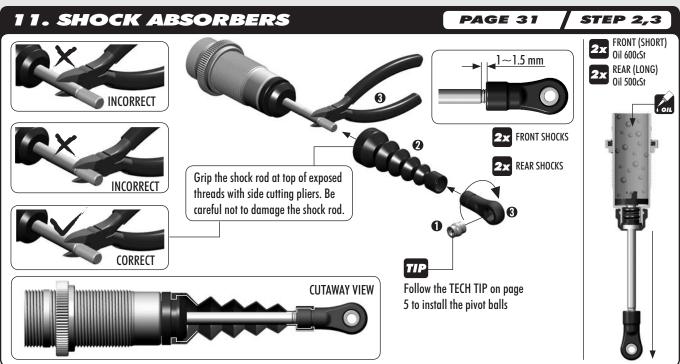

Please note that this kit does not include an air filter oil and a turnbuckle tool. We recommend that you purchase the #181030 - 3mm, #181040 - 4mm and #181050 - 5mm HUDY Turnbuckle Tool.

XRAY is not responsible for any typo errors.