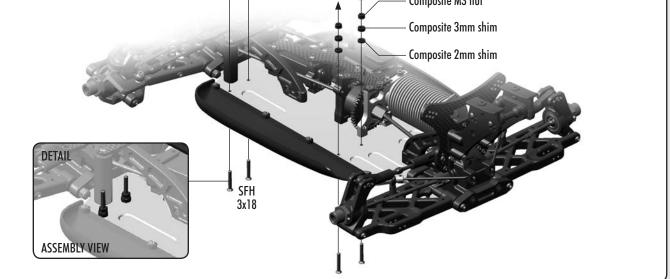

et indicates the section to which the updated step refers.

#### New and Improved Parts

All of these parts are new or updated from the previous versions. Each of these parts feature their corresponding part number which can be used to re-order the parts. You can also refer to the complete exploded views.

Please note that this kit does not include an air filter oil and a turnbuckle tool. We recommend that you purchase the #181030 - 3mm, #181040 - 4mm and #181050 - 5mm HUDY Turnbuckle Tool.

XRAY is not responsible for any typo errors.













### 8. CENTER DIFFERENTIAL



NEW STEP



# 8. CENTER DIFFERENTIAL







### 8. CENTER DIFFERENTIAL

NEW STEP



### 9. FUEL TANK & ENGINE

PAGE 26-27

Do not follow the original manual, this section refers to nitro engine installation.











## 10. RADIO CASE

NEW STEP