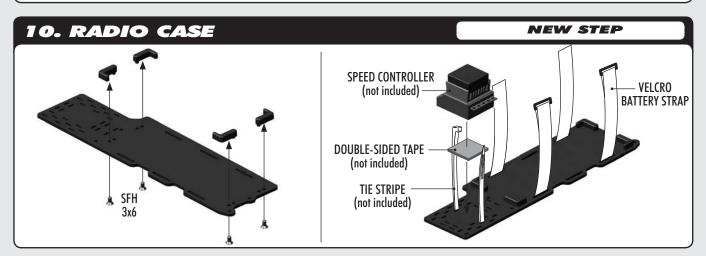

indicates the section to which the updated step refers.

#### New and Improved Parts

All of these parts are new or updated from the previous versions. Each of these parts feature their corresponding part number which can be used to re-order the parts. You can also refer to the complete exploded views.

Please note that this kit does not include an air filter oil and a turnbuckle tool. We recommend that you purchase the #181030 - 3mm, #181040 - 4mm and #181050 - 5mm HUDY Turnbuckle Tool.

XRAY is not responsible for any typo errors.













### 8. CENTER DIFFERENTIAL



NEW STEP



# 8. CENTER DIFFERENTIAL







### 8. CENTER DIFFERENTIAL

NEW STEP



### 9. FUEL TANK & ENGINE

PAGE 26-27

Do not follow the original manual, this section refers to nitro engine installation.











## 10. RADIO CASE

NEW STEP