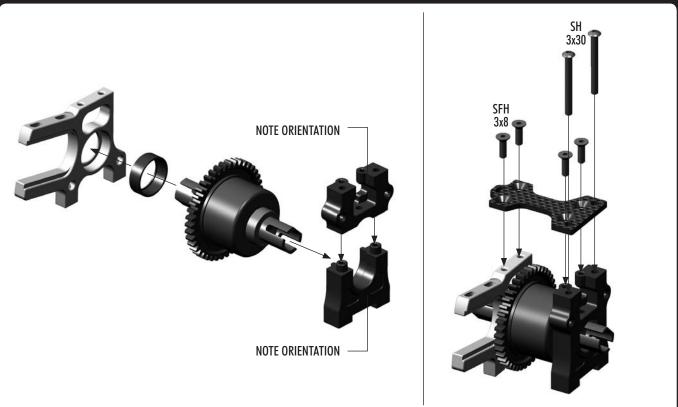

d in the kit. This Supplementary Sheet highlights and explains new updated steps and you should refer to them while building your XB808E kit. Each step in this Supplementary Sheet indicates the section to which the updated step refers.

#### New and Improved Parts

All of these parts are new or updated from the previous versions. Each of these parts feature their corresponding part number which can be used to re-order the parts. You can also refer to the complete exploded views.

Please note that this kit does not include an air filter oil and a turnbuckle tool. We recommend that you purchase the #181030 - 3mm, #181040 - 4mm and #181050 - 5mm HUDY Turnbuckle Tool.

XRAY is not responsible for any typo errors.













### 8. CENTER DIFFERENTIAL



NEW STEP



# 8. CENTER DIFFERENTIAL







### 8. CENTER DIFFERENTIAL

NEW STEP



### 9. FUEL TANK & ENGINE

PAGE 26-27

Do not follow the original manual, this section refers to nitro engine installation.











## 10. RADIO CASE

NEW STEP