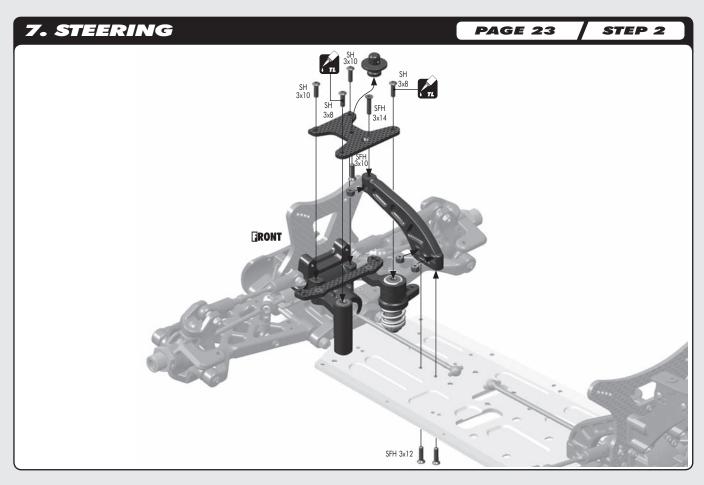

struction Sheet along with the standard XB808 instruction manual included in the kit. This Supplementary Sheet highlights and explains new updated steps and you should refer to them while building your XB808E kit. Each step in this Supplementary Sheet indicates the section to which the updated step refers.

#### New and Improved Parts

All of these parts are new or updated from the previous versions. Each of these parts feature their corresponding part number which can be used to re-order the parts. You can also refer to the complete exploded views.

Please note that this kit does not include an air filter oil and a turnbuckle tool. We recommend that you purchase the #181030 - 3mm, #181040 - 4mm and #181050 - 5mm HUDY Turnbuckle Tool.

XRAY is not responsible for any typo errors.













### 8. CENTER DIFFERENTIAL



NEW STEP



# 8. CENTER DIFFERENTIAL







### 8. CENTER DIFFERENTIAL

NEW STEP



### 9. FUEL TANK & ENGINE

PAGE 26-27

Do not follow the original manual, this section refers to nitro engine installation.











## 10. RADIO CASE

NEW STEP