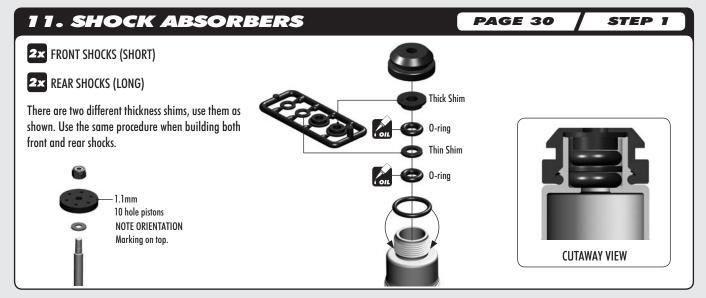

he updated step refers.

#### New and Improved Parts

All of these parts are new or updated from the previous versions. Each of these parts feature their corresponding part number which can be used to re-order the parts. You can also refer to the complete exploded views.

Please note that this kit does not include an air filter oil and a turnbuckle tool. We recommend that you purchase the #181030 - 3mm, #181040 - 4mm and #181050 - 5mm HUDY Turnbuckle Tool.

XRAY is not responsible for any typo errors.













### 8. CENTER DIFFERENTIAL



NEW STEP



# 8. CENTER DIFFERENTIAL







### 8. CENTER DIFFERENTIAL

NEW STEP



### 9. FUEL TANK & ENGINE

PAGE 26-27

Do not follow the original manual, this section refers to nitro engine installation.











## 10. RADIO CASE

NEW STEP