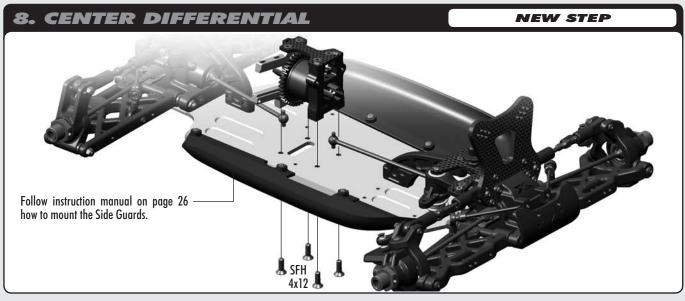

the kit. This Supplementary Sheet highlights and explains new updated steps and you should refer to them while building your XB808E kit. Each step in this Supplementary Sheet indicates the section to which the updated step refers.

#### New and Improved Parts

All of these parts are new or updated from the previous versions. Each of these parts feature their corresponding part number which can be used to re-order the parts. You can also refer to the complete exploded views.

Please note that this kit does not include an air filter oil and a turnbuckle tool. We recommend that you purchase the #181030 - 3mm, #181040 - 4mm and #181050 - 5mm HUDY Turnbuckle Tool.

XRAY is not responsible for any typo errors.













### 8. CENTER DIFFERENTIAL



NEW STEP



# 8. CENTER DIFFERENTIAL







### 8. CENTER DIFFERENTIAL

NEW STEP



### 9. FUEL TANK & ENGINE

PAGE 26-27

Do not follow the original manual, this section refers to nitro engine installation.











## 10. RADIO CASE

NEW STEP