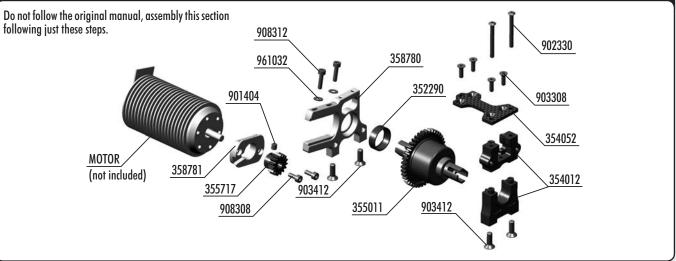

8 instruction manual included in the kit. This Supplementary Sheet highlights and explains new updated steps and you should refer to them while building your XB808E kit. Each step in this Supplementary Sheet indicates the section to which the updated step refers.

#### New and Improved Parts

All of these parts are new or updated from the previous versions. Each of these parts feature their corresponding part number which can be used to re-order the parts. You can also refer to the complete exploded views.

Please note that this kit does not include an air filter oil and a turnbuckle tool. We recommend that you purchase the #181030 - 3mm, #181040 - 4mm and #181050 - 5mm HUDY Turnbuckle Tool.

XRAY is not responsible for any typo errors.













### 8. CENTER DIFFERENTIAL



NEW STEP



# 8. CENTER DIFFERENTIAL







### 8. CENTER DIFFERENTIAL

NEW STEP



### 9. FUEL TANK & ENGINE

PAGE 26-27

Do not follow the original manual, this section refers to nitro engine installation.











## 10. RADIO CASE

NEW STEP