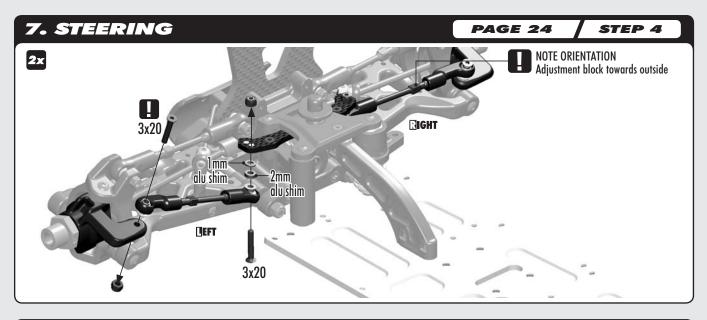

ruction Sheet along with the standard XB808 instruction manual included in the kit. This Supplementary Sheet highlights and explains new updated steps and you should refer to them while building your XB808E kit. Each step in this Supplementary Sheet indicates the section to which the updated step refers.

#### New and Improved Parts

All of these parts are new or updated from the previous versions. Each of these parts feature their corresponding part number which can be used to re-order the parts. You can also refer to the complete exploded views.

Please note that this kit does not include an air filter oil and a turnbuckle tool. We recommend that you purchase the #181030 - 3mm, #181040 - 4mm and #181050 - 5mm HUDY Turnbuckle Tool.

XRAY is not responsible for any typo errors.













### 8. CENTER DIFFERENTIAL



NEW STEP



# 8. CENTER DIFFERENTIAL







### 8. CENTER DIFFERENTIAL

NEW STEP



### 9. FUEL TANK & ENGINE

PAGE 26-27

Do not follow the original manual, this section refers to nitro engine installation.











## 10. RADIO CASE

NEW STEP