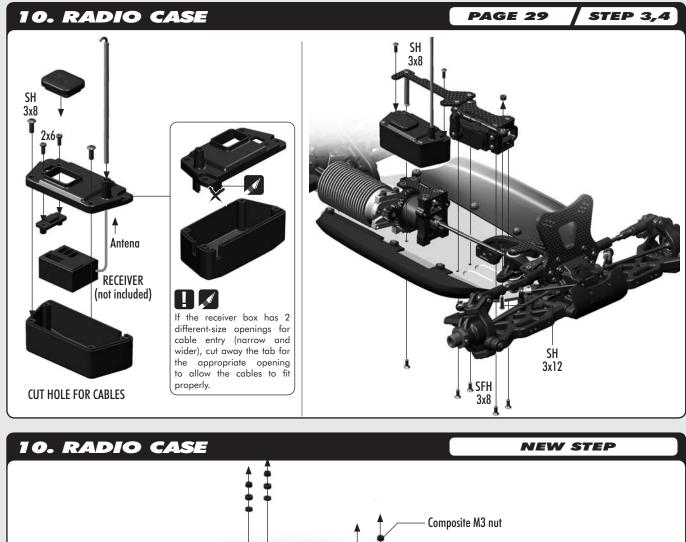

heet indicates the section to which the updated step refers.

#### New and Improved Parts

All of these parts are new or updated from the previous versions. Each of these parts feature their corresponding part number which can be used to re-order the parts. You can also refer to the complete exploded views.

Please note that this kit does not include an air filter oil and a turnbuckle tool. We recommend that you purchase the #181030 - 3mm, #181040 - 4mm and #181050 - 5mm HUDY Turnbuckle Tool.

XRAY is not responsible for any typo errors.













### 8. CENTER DIFFERENTIAL



NEW STEP



# 8. CENTER DIFFERENTIAL







### 8. CENTER DIFFERENTIAL

NEW STEP



### 9. FUEL TANK & ENGINE

PAGE 26-27

Do not follow the original manual, this section refers to nitro engine installation.











## 10. RADIO CASE

NEW STEP